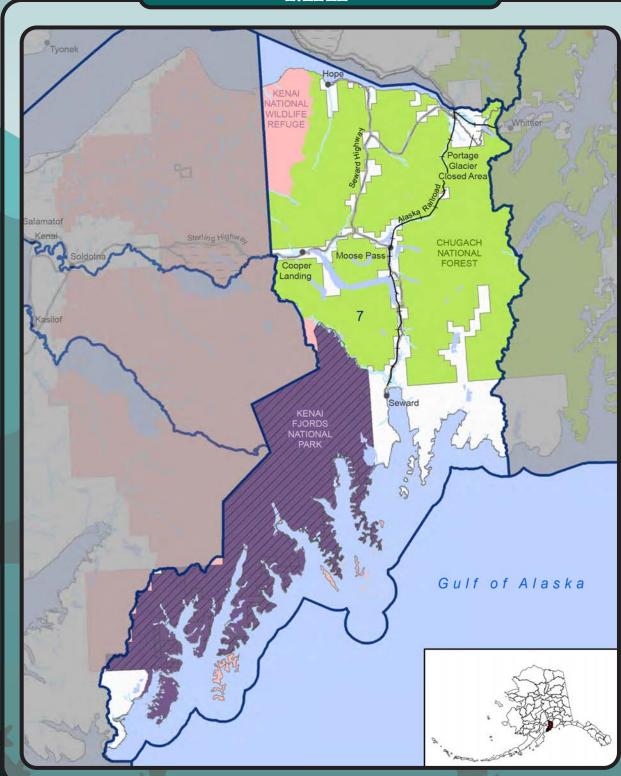

#### MAP

#### SPECIAL **PROVISIONS**

Federal public lands within Kenai Fjords National Park are closed to all hunting, including the hunting of wildlife for subsistence purposes.

Portage Glacier Closed Area, which consists of Portage Creek drainages between the AnchorageSeward Railroad and Placer Creek in Bear Valley, Portage Lake, the mouth of Byron Creek, Glacier Creek, and Byron Glacier, is closed to hunting.