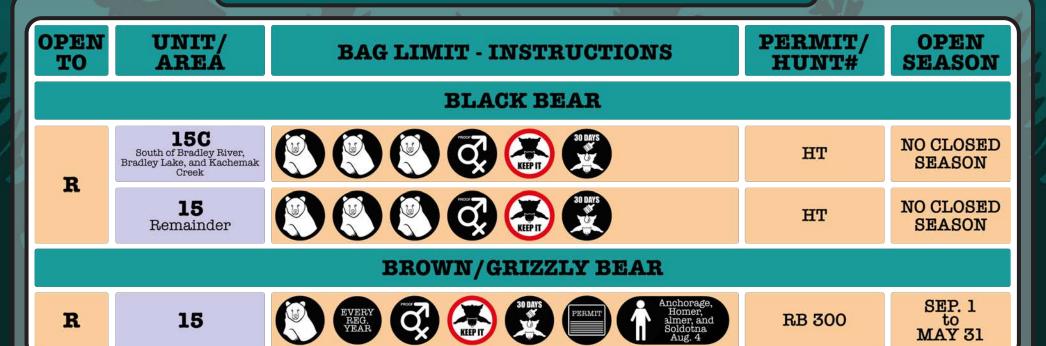

#### STATE REGULATIONS

RESIDENTS MUST POSSESS A \$25 LOCKING-TAG TO HUNT Brown/Grizzly BEAR

YOU MUST COMPLETED AN ADF&G APPROVED BEAR BAITING CLINIC

UNIT 15 BAIT HUNTING **APRIL 15 TO JUNE 30** 

Designated Hunter

BAIT MAY NOT BE USED AND BAIT STATIONS MAY NOT BE REGISTERED IN UNIT 15 - WITHIN ONE-QUARTER MILE OF THE SHORELINE OF THE KENAI RIVER (INCLUDING SKILAK LAKE), KASILOF RIVER, AND SWANSON RIVER