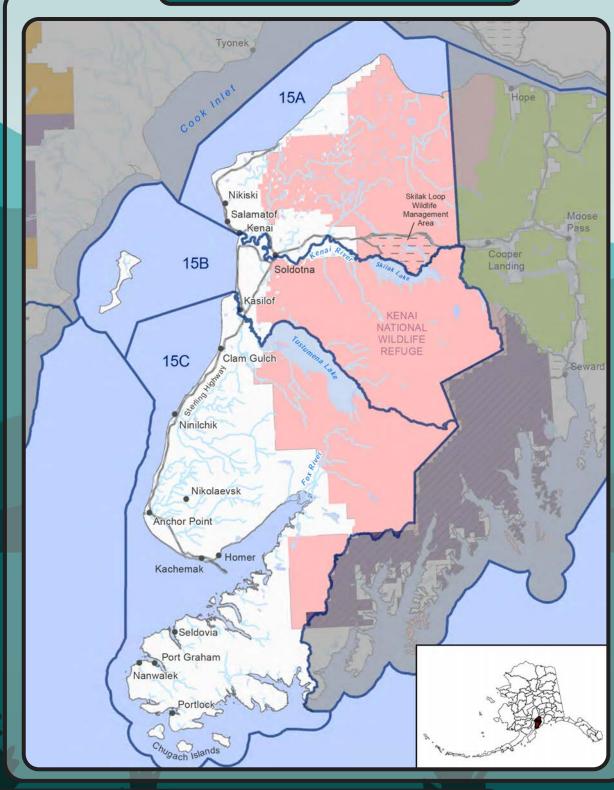

#### MAP

#### STATE REGULATIONS

RESIDENTS MUST POSSESS A \$25 LOCKING-TAG TO HUNT Brown/Grizzly BEAR

YOU MUST COMPLETED AN ADF&G APPROVED BEAR BAITING CLINIC

UNIT 15 BAIT HUNTING **APRIL 15 TO JUNE 30** 

Designated Hunter

BAIT MAY NOT BE USED AND BAIT STATIONS MAY NOT BE REGISTERED IN UNIT 15 - WITHIN ONE-QUARTER MILE OF THE SHORELINE OF THE KENAI RIVER (INCLUDING SKILAK LAKE), KASILOF RIVER, AND SWANSON RIVER

#### FEDERAL REGULATIONS

| G | :MU             | QUALIFIED USERS                                            | HARVEST LIMIT                                                                  | OPEN<br>SEASON                                                                                             | SPECIAL<br>PROVISIONS                                                                                                                                                                             |
|---|-----------------|------------------------------------------------------------|--------------------------------------------------------------------------------|------------------------------------------------------------------------------------------------------------|---------------------------------------------------------------------------------------------------------------------------------------------------------------------------------------------------|
|   |                 |                                                            | The Skilak Loop Wildlife Management<br>Area is closed to subsistence taking of |                                                                                                            |                                                                                                                                                                                                   |
|   | 15A<br>&<br>15B | Residents of<br>Ninilchik                                  | FR1503                                                                         | JULY 1                                                                                                     | wildlife.  Bait may be used to hunt black bear between April 15 - June 15, subject to Kenai National Wildlife Refuge permit conditions.                                                           |
|   | 15C             | Residents of<br>Nanwalek,<br>Ninilchik, and<br>Port Graham |                                                                                | JUNE 30                                                                                                    | Use of aircraft, off-road vehicles, and firearms is subject to special Kenai National Wildlife Refuge regulations.                                                                                |
|   |                 |                                                            | *The season may be opened or                                                   |                                                                                                            |                                                                                                                                                                                                   |
|   | 15              | Residents of<br>Ninilchik                                  | FB1502  EVERY FOUR REG YEAR                                                    | OCT. 1 to<br>NOV. 30<br>*Season to be<br>announced.<br>APR. 1 to<br>JUNE 15<br>*Season to be<br>announced. | closed by announcement of<br>the Kenai National Wildlife<br>Refuge manager in<br>consultation with ADF&G and<br>the chair of the Southcentral<br>Alaska Subsistence Regional<br>Advisory Council. |