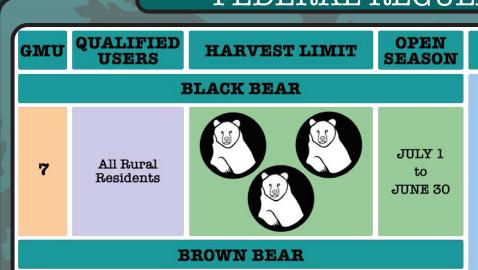

#### **BLACK BEAR**

6A

Residents of Yakutat and Units 6C and 6D, except no Federal subsistence priority for residents of Whittier

Unit 6 Remainder:

Residents of Units 6C and

6D, except no Federal subsistence priority for residents of Whittier

PERMIT

SEP. 1 to JUNE 30

SEP. 1

REGISTRATION JUNE 30

**BROWN BEAR** 

**NO FEDERAL SUBSISTENCE PRIORITY** 

**NO FEDERAL OPEN SEASON** 