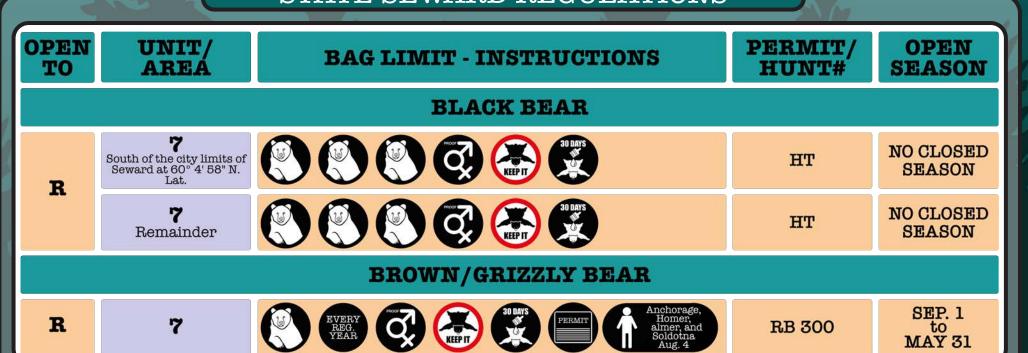

#### STATE SEWARD REGULATIONS

#### STATE REGULATIONS

MUST POSSESS A \$25 LOCKING-TAG **TO HUNT BROWN/GRIZZLY** BEAR

UNIT 7 Bait HUNTING **APRIL 15 TO JUNE 30** 

BAIT MAY NOT BE USED AND BAIT STATIONS MAY NOT BE REGISTERED IN UNIT 7 - RESURRECTION CREEK AND TRIBUTARIES AND WITHIN ONE-QUARTER MILE OF THE SHORELINE OF THE KENAI RIVER (INCLUDING KENAI LAKE)

Bait may be used to hunt black bear between April 15 - June 15; except in the drainages of Resurrection Creek and its tributaries.

**MAY 31** 

2022 & 2023

www.crrcalaska.org