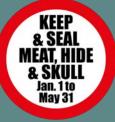

#### STATE REGULATIONS

**MUST POSSESS** LOCKING-TAG TO HUNT **BROWN/GRIZZLY** BEAR

COMPLETED AN ADF&G APPROVED BEAR BAITING CLINIC

STATIONS MUST BE REGISTERED AT ADF&G

KEEP & SEAL MEAT, HIDE & SKULL Jan. 1 to May 31

Bait may be used to hunt black bear between April 15 - June 15; except in the drainages of Resurrection Creek and its tributaries.

**MAY 31** 

2022 & 2023

www.crrcalaska.org