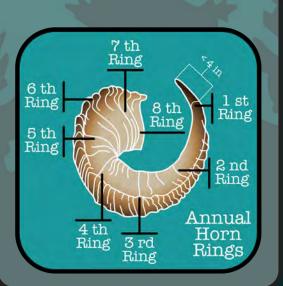

SED AREA- THAT AREA WITHIN 150** DOWNSTREAM 700 YARDS ALONG THE BANK OF THE KENA RIVER, IS CLOSED TO HUNTING FOR THE MONTHS OF JUNE AND JULY.

#### MAP



#### LEGAL RAM



#### FEDERAL REGULATIONS

THE SKILAK LOOP WILDLIFE MANAGEMENT AREA IS CLOSED TO SUBSISTENCE TAKING OF WILDLIFE, EXCEPT THAT GROUSE, THAT PORTION OF UNIT 15A BOUNDED BY A LINE BEGINNING AT THE EASTERNMOST JUNCTION OF THE STERLING HIGHWAY AND THE BANK OF THE KENAI RIVER TO ITS CONFLUENCE WITH SKILAK LAKE: THEN WESTERLY ALONG THE NORTH SHORE OF SKILAK LAKE TO LOWER SKILAK LAKE CAMPGROUND: THEN NORTHERLY ALONG THE LOWER SKILAK LAKE CAMPGROUND ROAD AND THE SKILAK LOOP ROAD TO ITS WESTERNMOST JUNCTION WITH THE STERLING HIGHWAY; AND THEN EASTERLY ALONG THE STERLING HIGHWAY TO THE POINT OF BEGINNING.

#### STATE REGULATIONS





|            |                                                                           | GOA                                                                                                                        | T