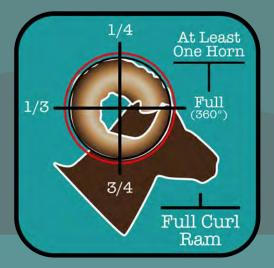

announced)  TAKING OF NANNIES WITH KIDS IS PROHIBITED. TAKING OF MALES IS ENCOURAGED.                                                                 | RG248            | SEASON<br>MAY BE<br>ANNOUNCEL |

#### MAP



#### FEDERAL REGULATIONS





### GOAT & SHEEP HUNTING REGULATIONS UNIT TO THE PROPERTY OF THE P

2022 2023





www.crrcalaska.org

#### REGULATIONS

YOUTH HUNT
FOR HUNTERS
AGE 10-17 IN ALL
AREAS OPEN TO
SHEEP HUNTING
BY GENERAL
SEASON
HARVEST TICKET







MAY BE TRANSPORTED SIMULTANEOUSLY WITH THE FINAL LOAD OF MEAT







RUSSIAN RIVER CLOSED AREA:
CONSISTS OF THE AREA WITHIN
150 YARDS, AND INCLUDING
THE RIVER, FROM THE OUTLET
OF LOWER RUSSIAN LAKE
DOWNSTREAM TO THE RUSSIAN
RIVER/KENAI RIVER CONFLUENCE
IS CLOSED TO HUNTING DURING
JUNE AND JULY.

#### MAP



#### LEGAL RAM



#### FEDERAL REGULATIONS

BASIC HUNTER EDUCATION

FEDERAL PUBLIC LANDS WITHIN KENAI FJORDS NATIONAL PARK ARE CLOSED TO ALL HUNTING, INCLUDING THE HUNTING OF WILDLIFE FOR SUBSISTENCE PURPOSES.

PORTAGE GLACIER CLOSED AREA, WHICH CONSISTS OF PORTAGE CREEK DRAINAGES BETWEEN THE ANCHORAGE-SEWARD RAILROAD AND PLACER CREEK IN BEAR VALLEY, PORTAGE LAKE, THE MOUTH OF BYRON CREEK, GLACIER CREEK, AND BYRON GLACIER, IS CLOSED TO HUNTING. HOWEVER, YOU MAY HUNT GROUSE, PTARMIGAN, HARE, AND SOUIRREL WITH SHOTGUNS AFTER SEPT. 1.

#### STATE REGULATIONS





| GOAT       |                                                                    |