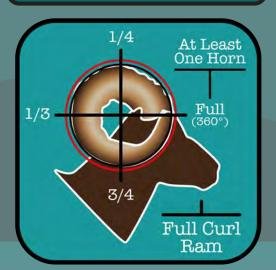

RAL<br>PERMIT      | OPEN SEASON              |
| 7       | Residents of<br>Cooper Landing<br>and Moose Pass                                                                                 | PA CURLAR OF     | FEDERAL DRAWING PERMIT | AUG. 10<br>to<br>SEP. 20 |



# GOAT & SHEEP HUNTING REGULATIONS

MAY BE TRANSPORTED SIMULTANEOUSLY WITH THE FINAL LOAD OF MEAT

### 2022 2023





www.crrcalaska.org

#### REGULATIONS





KEEP IT WITH THE MEAT



UNLESS HAS COMPLETED AND MAINTAINS IN THEIR POSSESSION A TRANSFER OF POSSESSION FORM



EVIDENCE OF SEX







**COYOTE AND VIXEN LAKES IS CLOSED TO ALL HUNTING. RUSSIAN RIVER CLOSED AREA- THAT AREA WITHIN 150** DOWNSTREAM 700 YARDS ALONG THE BANK OF THE KENA RIVER, IS CLOSED TO HUNTING FOR THE MONTHS OF JUNE AND JULY.

#### MAP



#### LEGAL RAM



#### FEDERAL REGULATIONS

THE SKILAK LOOP WILDLIFE MANAGEMENT AREA IS CLOSED TO SUBSISTENCE TAKING OF WILDLIFE, EXCEPT THAT GROUSE, THAT PORTION OF UNIT 15A BOUNDED BY A LINE BEGINNING AT THE EASTERNMOST JUNCTION OF THE STERLING HIGHWAY AND THE BANK OF THE KENAI RIVER TO ITS CONFLUENCE WITH SKILAK LAKE: THEN WESTERLY ALONG THE NORTH SHORE OF SKILAK LAKE TO LOWER SKILAK LAKE CAMPGROUND: THEN NORTHERLY ALONG THE LOWER SKILAK LAKE CAMPGROUND ROAD AND THE SKILAK LOOP ROAD TO ITS WESTERNMOST JUNCTION WITH THE STERLING HIGHWAY; AND THEN EASTERLY ALONG THE STERLING HIGHWAY TO THE POINT OF BEGINNING.

#### STATE REGULATIONS





|            |                                                                           | GOA