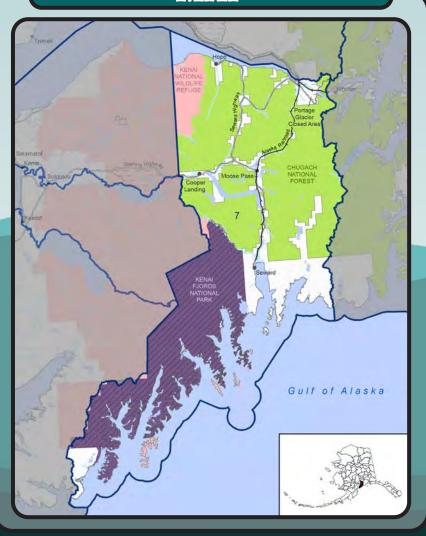

#### MAP

#### FEDERAL REGULATIONS

| GMU     | QUALIFIED                                                                                                                        | HARVEST          | FEDERAL                | OPEN SEASON              |
|---------|----------------------------------------------------------------------------------------------------------------------------------|------------------|------------------------|--------------------------|
| 3.1VI O | USERS                                                                                                                            | LIMIT            | PERMIT                 | OPEN SEASON              |
| 7       | Brown Mountain Hunt<br>Area: Residents of<br>Nanwalek and Port<br>Graham                                                         |                  | FEDERAL DRAWING DG0703 | AUG. 10                  |
|         | Residents of Chenega Bay,<br>Cooper Landing, Hope,<br>Moose Pass, Nanwalek,<br>Ninilchik, Port Graham,<br>Seldovia, and Tatitlek |                  | DG0703                 | NOV. 14                  |
|         |                                                                                                                                  | SHEEP            |                        |                          |
| GMU     | QUALIFIED<br>USERS                                                                                                               | HARVEST<br>LIMIT | FEDERAL<br>PERMIT      | OPEN SEASON              |
| 7       | Residents of<br>Cooper Landing<br>and Moose Pass                                                                                 | PA CURLAR OF     | FEDERAL DRAWING PERMIT | AUG. 10<br>to<br>SEP. 20 |