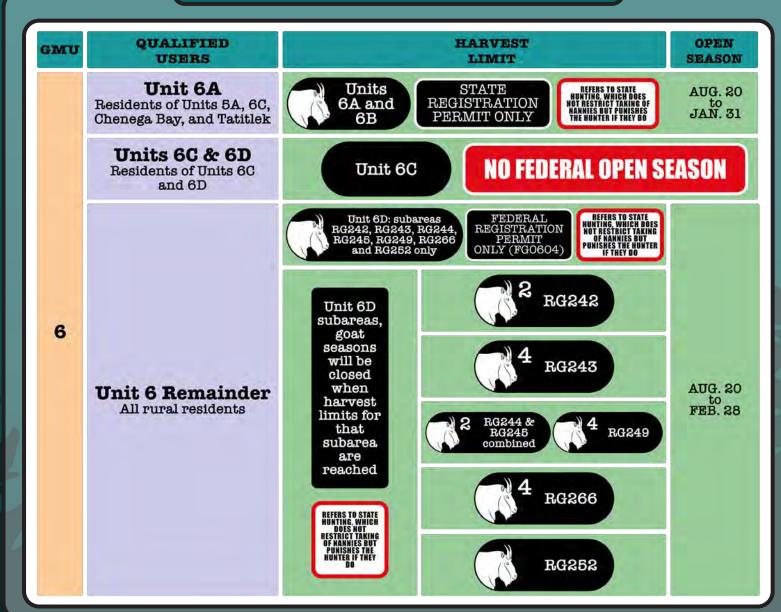

#### REGULATIONS

IF A NANNY IS TAKEN IN UNIT 6, THE HUNTER IS PROHIBITED FROM HUNTING ANY GOATS IN UNIT 6 FOR 5 REGULATORY YEARS

<10 YRS OLD HUNTER AT THE START OF THE HUNT MAY NOT BE ISSUED A FEDERAL SUBSISTENCE PERMIT