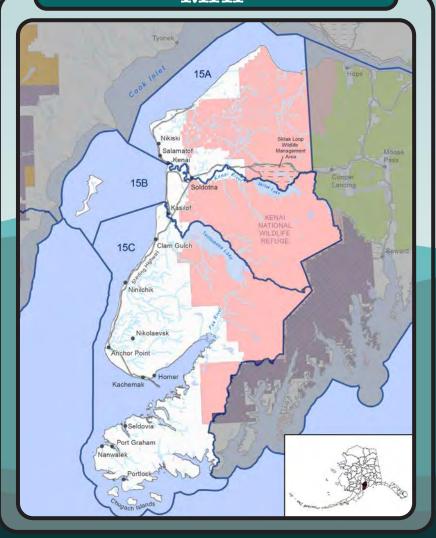

#### MAP

#### FEDERAL REGULATIONS

THE SKILAK LOOP WILDLIFE MANAGEMENT AREA IS CLOSED TO SUBSISTENCE TAKING OF WILDLIFE, EXCEPT THAT GROUSE, THAT PORTION OF UNIT 15A BOUNDED BY A LINE BEGINNING AT THE EASTERNMOST JUNCTION OF THE STERLING HIGHWAY AND THE BANK OF THE KENAI RIVER TO ITS CONFLUENCE WITH SKILAK LAKE: THEN WESTERLY ALONG THE NORTH SHORE OF SKILAK LAKE TO LOWER SKILAK LAKE CAMPGROUND: THEN NORTHERLY ALONG THE LOWER SKILAK LAKE CAMPGROUND ROAD AND THE SKILAK LOOP ROAD TO ITS WESTERNMOST JUNCTION WITH THE STERLING HIGHWAY; AND THEN EASTERLY ALONG THE STERLING HIGHWAY TO THE POINT OF BEGINNING.