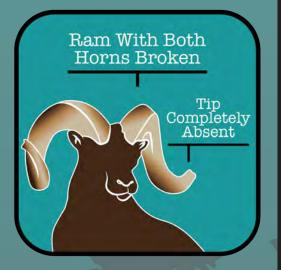

SIAN RIVER CLOSED AREA:
CONSISTS OF THE AREA WITHIN
150 YARDS, AND INCLUDING
THE RIVER, FROM THE OUTLET
OF LOWER RUSSIAN LAKE
DOWNSTREAM TO THE RUSSIAN
RIVER/KENAI RIVER CONFLUENCE
IS CLOSED TO HUNTING DURING
JUNE AND JULY.

#### MAP



#### LEGAL RAM



#### FEDERAL REGULATIONS

BASIC HUNTER EDUCATION

FEDERAL PUBLIC LANDS WITHIN KENAI FJORDS NATIONAL PARK ARE CLOSED TO ALL HUNTING, INCLUDING THE HUNTING OF WILDLIFE FOR SUBSISTENCE PURPOSES.

PORTAGE GLACIER CLOSED AREA, WHICH CONSISTS OF PORTAGE CREEK DRAINAGES BETWEEN THE ANCHORAGE-SEWARD RAILROAD AND PLACER CREEK IN BEAR VALLEY, PORTAGE LAKE, THE MOUTH OF BYRON CREEK, GLACIER CREEK, AND BYRON GLACIER, IS CLOSED TO HUNTING. HOWEVER, YOU MAY HUNT GROUSE, PTARMIGAN, HARE, AND SOUIRREL WITH SHOTGUNS AFTER SEPT. 1.

#### STATE REGULATIONS





| GOAT       |                                                                    |                                                                                                                                                                       |