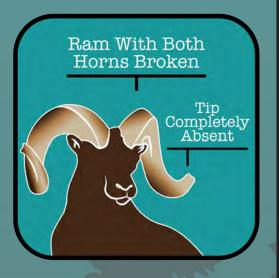

LOSED AREA- THAT AREA WITHIN 150** DOWNSTREAM 700 YARDS ALONG THE BANK OF THE KENA RIVER, IS CLOSED TO HUNTING FOR THE MONTHS OF JUNE AND JULY.

#### MAP



#### LEGAL RAM



#### FEDERAL REGULATIONS

THE SKILAK LOOP WILDLIFE MANAGEMENT AREA IS CLOSED TO SUBSISTENCE TAKING OF WILDLIFE, EXCEPT THAT GROUSE, THAT PORTION OF UNIT 15A BOUNDED BY A LINE BEGINNING AT THE EASTERNMOST JUNCTION OF THE STERLING HIGHWAY AND THE BANK OF THE KENAI RIVER TO ITS CONFLUENCE WITH SKILAK LAKE: THEN WESTERLY ALONG THE NORTH SHORE OF SKILAK LAKE TO LOWER SKILAK LAKE CAMPGROUND: THEN NORTHERLY ALONG THE LOWER SKILAK LAKE CAMPGROUND ROAD AND THE SKILAK LOOP ROAD TO ITS WESTERNMOST JUNCTION WITH THE STERLING HIGHWAY; AND THEN EASTERLY ALONG THE STERLING HIGHWAY TO THE POINT OF BEGINNING.

#### STATE REGULATIONS





|            |                                                                           | GOA                                                                                                                        | T