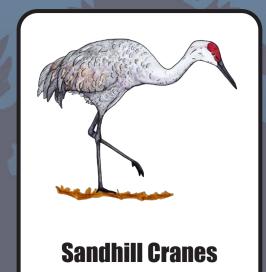

#### SPECIES OPEN FOR HUNTING & BAG LIMIT

**American Wigeon** 8 per day, 24 in possession

**Barrow's Goldeneye** 8 per day, 24 in possession

**Black Scoter 10 per day, 20 in** possession

**Blue-winged Teal** 8 per day, 24 in possession

2 per day, 6 in possession

8 per day, 24 in possession

**Canada Goose** 4 per day, 12 in possession

Canvasback 2 per day, 6 in possession

**Common Eider** 10 per day, 20 in possession

**Common Goldeneye** 8 per day, 24 in possession

**Common Merganser 10 per day, 20 in** 

**Emperor Geese** Residents 1 per season, by registration permit only

**Eurasian Wigeon** 8 per day, 24 in possession

Gadwall 8 per day, 24 in possession

possession

**Green-winged Teal** 8 per day, 24 in possession

**Harlequin Duck** 6 per day, 12 in possession

**Hooded Merganser 10 per day, 20 in** possession

**King Eider 10 per day, 20 in** possession

**Lesser Scaup** 8 per day, 24 in possession

**Long-tailed Duck** 6 per day, 12 in possession

**Northern Pintail** possession

**Northern Shoveler** possession

**Red-breasted** Merganser 10 per day, 20 in possession

Redhead o per uay, 24 in possession

**Ring-Necked Duck** o pgi uay, 24 iii possession

o het nañ' io iii possession

possession