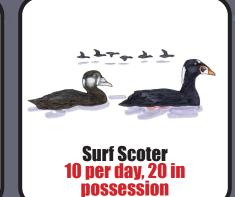

#### SPECIES OPEN FOR HUNTING & BAG LIMIT

**American Wigeon** 8 per day, 24 in possession

**Barrow's Goldeneye** 8 per day, 24 in possession

**Black Scoter 10 per day, 20 in** possession

**Blue-winged Teal** 8 per day, 24 in possession