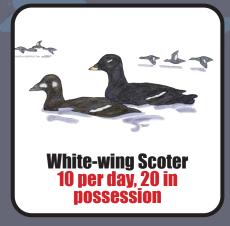

#### SPECIES OPEN FOR HUNTING & BAG LIMIT

**American Wigeon** 8 per day, 24 in possession

**Barrow's Goldeneye** 8 per day, 24 in possession

**Black Scoter 10 per day, 20 in** possession

**Blue-winged Teal** 8 per day, 24 in possession