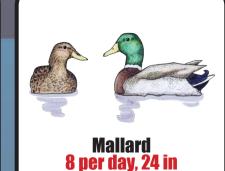

2 per day, 6 in possession

8 per day, 24 in possession

**Canada Goose** 4 per day, 12 in possession

Canvasback 2 per day, 6 in possession

**Common Eider** 10 per day, 20 in possession

**Common Goldeneye** 8 per day, 24 in possession