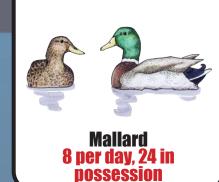

#### SPECIES OPEN FOR HUNTING & BAG LIMIT

**American Wigeon** 8 per day, 24 in possession

**Barrow's Goldeneye** 8 per day, 24 in possession

**Black Scoter 10 per day, 20 in** possession

**Blue-winged Teal** 8 per day, 24 in possession