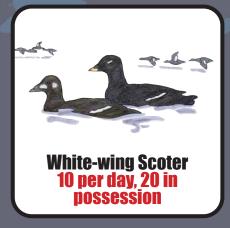

**Green-winged Teal** 8 per day, 24 in possession

**Harlequin Duck** 6 per day, 12 in possession

**Hooded Merganser 10 per day, 20 in** possession

**King Eider 10 per day, 20 in** possession

**Lesser Scaup** 8 per day, 24 in possession