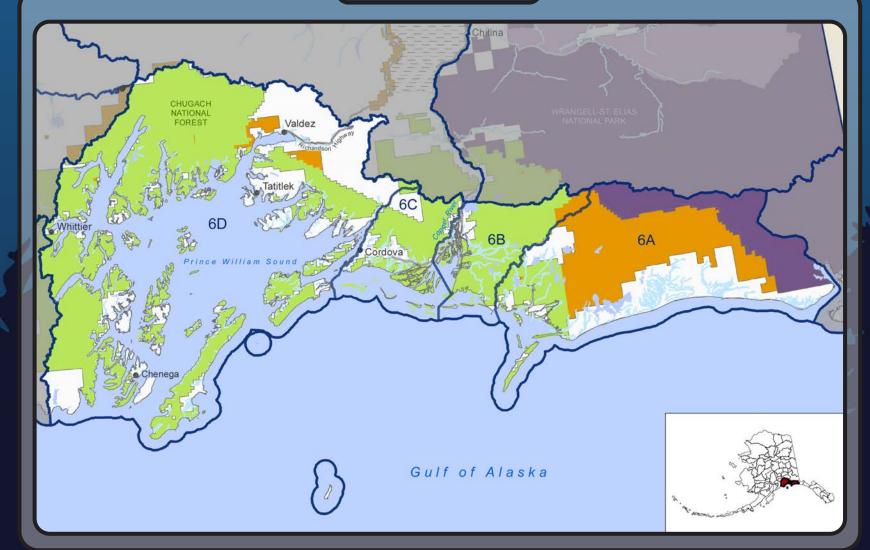

#### PROHIBITED HARVEST METHODS AND MEANS

MAP

## MIGRATORY BIRD UNIT 6 HARVESTING REGULATIONS

FALL
WINTER
2022-23

www.crrcalaska.org

CANADA GOOSE SEASON IS SEPTEMBER 28TH – DECEMBER 16TH.
UNIT 6D MIDDLETON ISLAND, CANADA GOOSE HUNTING IS BY REGISTRATION PERMIT ONLY.
POSSESSION LIMIT IS 1 GOOSE PER PERMIT: 1 PERMIT PER HUNTER. PERMITS AVAILABLE IN ANCHORAGE OR CORDOVA