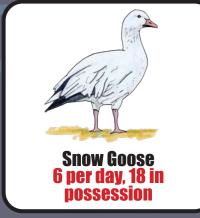

#### SPECIES OPEN FOR HUNTING & BAG LIMIT

**American Wigeon** 8 per day, 24 in possession

**Barrow's Goldeneye** 8 per day, 24 in possession

**Black Scoter 10 per day, 20 in** possession

**Blue-winged Teal** 8 per day, 24 in possession