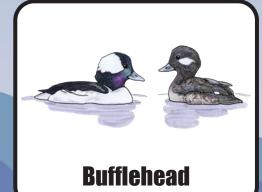

#### SPECIES OPEN FOR HUNTING & BAG LIMIT

**American Wigeon** 8 per day, 24 in possession

**Barrow's Goldeneye** 8 per day, 24 in possession

**Black Scoter 10 per day, 20 in** possession

**Blue-winged Teal** 8 per day, 24 in possession

2 per day, 6 in possession

8 per day, 24 in possession

**Canada Goose** 4 per day, 12 in possession

Canvasback 2 per day, 6 in possession

**Common Eider** 10 per day, 20 in possession

**Common Goldeneye** 8 per day, 24 in possession