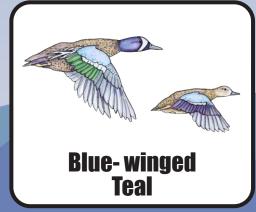

#### SPECIES OPEN FOR HUNTING & BAG LIMIT

**American Wigeon** 8 per day, 24 in possession

**Barrow's Goldeneye** 8 per day, 24 in possession

**Black Scoter 10 per day, 20 in** possession

**Blue-winged Teal** 8 per day, 24 in possession