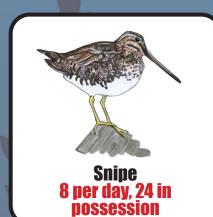

on Merganser 10 per day, 20 in** 



**Emperor Geese** Residents 1 per season, by registration permit only



**Eurasian Wigeon** 8 per day, 24 in possession



Gadwall 8 per day, 24 in possession







**Green-winged Teal** 8 per day, 24 in possession



**Harlequin Duck** 6 per day, 12 in possession



**Hooded Merganser 10 per day, 20 in** possession



**King Eider** 10 per day, 20 in possession



**Lesser Scaup** 8 per day, 24 in possession



**Long-tailed Duck** 6 per day, 12 in possession



possession



**Northern Pintail** possession



**Northern Shoveler** possession



**Red-breasted** Merganser ıu per day, 20 in possession



Redhead o per uay, 24 in possession



Ring-Necked Duck o pgi uay, 24 iii possession



o het nañ' io iii possession



z per uay, o iii possession











## MIGRATORY BIRD UNIT 15 TO HARVESTING REGULATIONS UNIT 15

FALL WINTER 2022-23





www.crrcalaska.org

UNIT 15C - THAT PORTION OF KACHEMAK BAY EAST OF A LINE FROM POINT POGIBSHI TO ANCHOR POINT, MAY INCLUDE NO MORE THAN:

2 PER DAY, 4 IN POSSESSION OF HARLEQUIN OR LONG-TAILED DUCKS, AND NO MORE THAN 1 PER DAY, 2 IN POSSESSION OF EIDERS (KING OR COMMON).

MOOSE RIVER CLOSED AREA, ON AND WITHIN ¼ MILE OF THE MOOSE RIVER BETWEEN THE KENAI NATIONAL WILDLIFE REFUGE BOUNDARY AND STERLING HIGHWAY, IS CLOSED TO WATERFOWL HUNTING.

SKILAK LOOP MANAGEMENT AREA IS OPEN TO SMALL GAME HUNTING BY BOW AND ARROW DURING OCTOBER 1 - MARCH 1.

#### PORT GRAHAM & NANWALEK SHOOTING TIMES

| Date | SEPTEMBER |      | OCTOBER |      | NOVEMBER |      | DECEMBER   |       |
|------|-----------|------