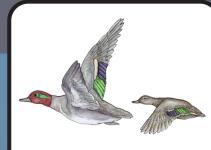

#### SPECIES OPEN FOR HUNTING & BAG LIMIT

**American Wigeon** 8 per day, 24 in possession

**Barrow's Goldeneye** 8 per day, 24 in possession

**Black Scoter 10 per day, 20 in** possession

**Blue-winged Teal** 8 per day, 24 in possession

2 per day, 6 in possession

8 per day, 24 in possession

**Canada Goose** 4 per day, 12 in possession

Canvasback 2 per day, 6 in possession

**Common Eider** 10 per day, 20 in possession

**Common Goldeneye** 8 per day, 24 in possession