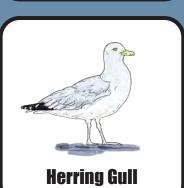

#### SPECIES OPEN FOR HUNTING & BAG LIMIT

**American Wigeon** 8 per day, 24 in possession

**Barrow's Goldeneye** 8 per day, 24 in possession

**Black Scoter 10 per day, 20 in** possession

**Blue-winged Teal** 8 per day, 24 in possession