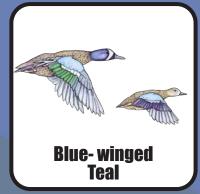

#### SPECIES OPEN FOR HUNTING & BAG LIMIT

**American Wigeon** 8 per day, 24 in possession

**Barrow's Goldeneye** 8 per day, 24 in possession

**Black Scoter 10 per day, 20 in** possession

**Blue-winged Teal** 8 per day, 24 in possession