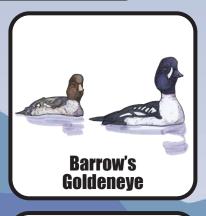

#### SPECIES OPEN FOR HUNTING & BAG LIMIT

**American Wigeon** 8 per day, 24 in possession

**Barrow's Goldeneye** 8 per day, 24 in possession

**Black Scoter 10 per day, 20 in** possession

**Blue-winged Teal** 8 per day, 24 in possession