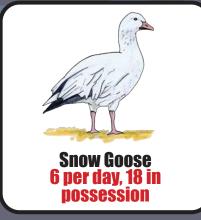

n



**Common Merganser 10 per day, 20 in** 



**Emperor Geese** Residents 1 per season, by registration permit only



**Eurasian Wigeon** 8 per day, 24 in possession



Gadwall 8 per day, 24 in possession



possession





**Green-winged Teal** 8 per day, 24 in possession



**Harlequin Duck** 6 per day, 12 in possession



**Hooded Merganser 10 per day, 20 in** possession



**King Eider 10 per day, 20 in** possession



**Lesser Scaup** 8 per day, 24 in possession



**Long-tailed Duck** 6 per day, 12 in possession





**Northern Pintail** possession



**Northern Shoveler** possession



**Red-breasted** Merganser 10 per day, 20 in possession



Redhead o per uay, 24 in possession



**Ring-Necked Duck** o pgi uay, 24 iii possession



o het nañ' io iii possession



possession











## MIGRATORY BIRD UNIT 6 HARVESTING REGULATIONS

FALL
WINTER
2022-23





www.crrcalaska.org

CANADA GOOSE SEASON IS SEPTEMBER 28TH – DECEMBER 16TH.
UNIT 6D MIDDLETON ISLAND, CANADA GOOSE HUNTING IS BY REGISTRATION PERMIT ONLY.
POSSESSION LIMIT IS 1 GOOSE PER PERMIT: 1 PERMIT PER HUNTER. PERMITS AVAILABLE IN ANCHORAGE OR CORDOVA

#### CORDOVA SHOOTING TIMES

|      | SEPT. |      | OCT.  |      | NOV.  |      | DEC.  |      |
|------|-------|------|-------|------|-------|------|-------|------|
| Date | Start | End  | Start | End  | Start | End  | Start | End  |
| 1    | 6:08  | 8:46 | 7:20  | 7:13 | 8:39  | 5:43 | 8:54  | 3:40 |
| 2    | 6:10  | 8:43 | 7:23  | 7:10 | 8:42  | 5:40 | 8:56  | 3:39 |
| 3    | 6:13  | 8:40 | 7:25  | 7:07 | 8:44  | 5:38 | 8:58  | 3:38 |
| 4    | 6:15  |