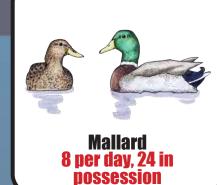

#### SPECIES OPEN FOR HUNTING & BAG LIMIT

**American Wigeon** 8 per day, 24 in possession

**Barrow's Goldeneye** 8 per day, 24 in possession

**Black Scoter 10 per day, 20 in** possession

**Blue-winged Teal** 8 per day, 24 in possession