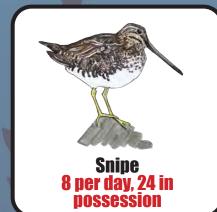

**Green-winged Teal** 8 per day, 24 in possession

**Harlequin Duck** 6 per day, 12 in possession

**Hooded Merganser 10 per day, 20 in** possession

**King Eider 10 per day, 20 in** possession

**Lesser Scaup** 8 per day, 24 in possession