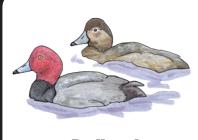

**Green-winged Teal** 8 per day, 24 in possession

**Harlequin Duck** 6 per day, 12 in possession

**Hooded Merganser 10 per day, 20 in** possession

**King Eider 10 per day, 20 in** possession

**Lesser Scaup** 8 per day, 24 in possession

**Long-tailed Duck** 6 per day, 12 in possession

**Northern Pintail** possession

**Northern Shoveler** possession

**Red-breasted** Merganser 10 per day, 20 in possession

Redhead o per uay, 24 in possession