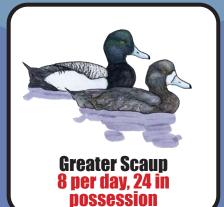

**Green-winged Teal** 8 per day, 24 in possession

**Harlequin Duck** 6 per day, 12 in possession

**Hooded Merganser 10 per day, 20 in** possession

**King Eider 10 per day, 20 in** possession

**Lesser Scaup** 8 per day, 24 in possession