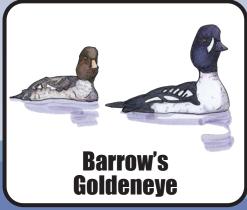

#### SPECIES OPEN FOR HUNTING & BAG LIMIT

**American Wigeon** 8 per day, 24 in possession

**Barrow's Goldeneye** 8 per day, 24 in possession

**Black Scoter 10 per day, 20 in** possession

**Blue-winged Teal** 8 per day, 24 in possession