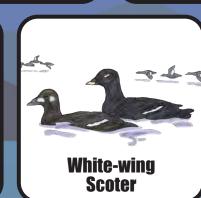

#### SPECIES OPEN FOR HUNTING & BAG LIMIT

**American Wigeon** 8 per day, 24 in possession

**Barrow's Goldeneye** 8 per day, 24 in possession

**Black Scoter 10 per day, 20 in** possession

**Blue-winged Teal** 8 per day, 24 in possession

2 per day, 6 in possession

8 per day, 24 in possession

**Canada Goose** 4 per day, 12 in possession

Canvasback 2 per day, 6 in possession

**Common Eider** 10 per day, 20 in possession

**Common Goldeneye** 8 per day, 24 in possession

**Common Merganser 10 per day, 20 in** 

**Emperor Geese** Residents 1 per season, by registration permit only

**Eurasian Wigeon** 8 per day, 24 in possession

Gadwall 8 per day, 24 in possession

possession

**Green-winged Teal** 8 per day, 24 in possession

**Harlequin Duck** 6 per day, 12 in possession

**Hooded Merganser 10 per day, 20 in** possession

**King Eider 10 per day, 20 in** possession

**Lesser Scaup** 8 per day, 24 in possession

**Long-tailed Duck** 6 per day, 12 in possession

**Northern Pintail** possession

**Northern Shoveler** possession

**Red-breasted** Merganser 10 per day, 20 in possession

Redhead o per uay, 24 in possession

**Ring-Necked Duck** o pgi uay, 24 iii possession

o het nañ' io iii possession

possession