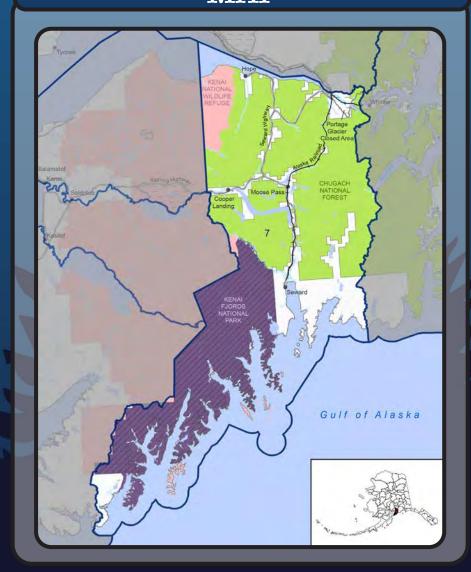

## GMU 7: PORTAGE GLACIER CLOSED AREA IS CLOSEDTO THE DISCHARGE OF FIREARMS WITHIN 150 YARDS OF ALL DEVELOPED FACILITIES ON FOREST SERVICE LANDS SOUTH OF PORTAGE CREEK.