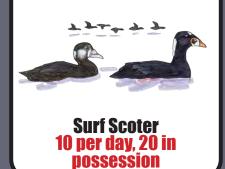

#### SPECIES OPEN FOR HUNTING & BAG LIMIT

**American Wigeon** 8 per day, 24 in possession

**Barrow's Goldeneye** 8 per day, 24 in possession

**Black Scoter 10 per day, 20 in** possession

**Blue-winged Teal** 8 per day, 24 in possession