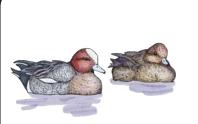

#### SPECIES OPEN FOR HUNTING & BAG LIMIT

**American Wigeon** 8 per day, 24 in possession

**Barrow's Goldeneye** 8 per day, 24 in possession

**Black Scoter 10 per day, 20 in** possession

**Blue-winged Teal** 8 per day, 24 in possession