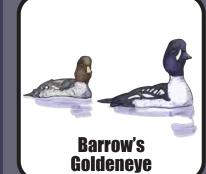

#### SPECIES OPEN FOR HUNTING & BAG LIMIT

**American Wigeon** 8 per day, 24 in possession

**Barrow's Goldeneye** 8 per day, 24 in possession

**Black Scoter 10 per day, 20 in** possession

**Blue-winged Teal** 8 per day, 24 in possession