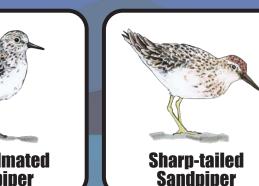

#### SPECIES OPEN FOR HUNTING & BAG LIMIT

**American Wigeon** 8 per day, 24 in possession

**Barrow's Goldeneye** 8 per day, 24 in possession

**Black Scoter 10 per day, 20 in** possession

**Blue-winged Teal** 8 per day, 24 in possession

2 per day, 6 in possession

8 per day, 24 in possession

**Canada Goose** 4 per day, 12 in possession

Canvasback 2 per day, 6 in possession

**Common Eider** 10 per day, 20 in possession

**Common Goldeneye** 8 per day, 24 in possession

**Common Merganser 10 per day, 20 in** 

**Emperor Geese** Residents 1 per season, by registration permit only

**Eurasian Wigeon** 8 per day, 24 in possession

Gadwall 8 per day, 24 in possession

possession

**Green-winged Teal** 8 per day, 24 in possession

**Harlequin Duck** 6 per day, 12 in possession

**Hooded Merganser 10 per day, 20 in** possession

**King Eider 10 per day, 20 in** possession

**Lesser Scaup** 8 per day, 24 in possession

**Long-tailed Duck** 6 per day, 12 in possession

**Northern Pintail** possession

**Northern Shoveler** possession

**Red-breasted** Merganser 10 per day, 20 in possession

Redhead o per uay, 24 in possession

**Ring-Necked Duck** o pgi uay, 24 iii possession

o het nañ' io iii possession

possession