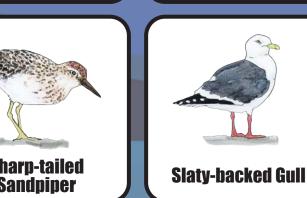

#### SPECIES OPEN FOR HUNTING & BAG LIMIT

**American Wigeon** 8 per day, 24 in possession

**Barrow's Goldeneye** 8 per day, 24 in possession

**Black Scoter 10 per day, 20 in** possession

**Blue-winged Teal** 8 per day, 24 in possession

2 per day, 6 in possession

8 per day, 24 in possession

**Canada Goose** 4 per day, 12 in possession

Canvasback 2 per day, 6 in possession

**Common Eider** 10 per day, 20 in possession

**Common Goldeneye** 8 per day, 24 in possession

**Common Merganser 10 per day, 20 in** 

**Emperor Geese** Residents 1 per season, by registration permit only

**Eurasian Wigeon** 8 per day, 24 in possession

Gadwall 8 per day, 24 in possession

possession

**Green-winged Teal** 8 per day, 24 in possession

**Harlequin Duck** 6 per day, 12 in possession

**Hooded Merganser 10 per day, 20 in** possession

**King Eider 10 per day, 20 in** possession

**Lesser Scaup** 8 per day, 24 in possession

**Long-tailed Duck** 6 per day, 12 in possession

**Northern Pintail** possession

**Northern Shoveler** possession

**Red-breasted** Merganser 10 per day, 20 in possession

Redhead o per uay, 24 in possession

**Ring-Necked Duck** o pgi uay, 24 iii possession

o het nañ' io iii possession

possession