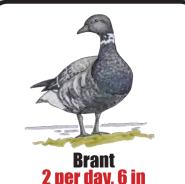

2 per day, 6 in possession

8 per day, 24 in possession

**Canada Goose** 4 per day, 12 in possession

Canvasback 2 per day, 6 in possession

**Common Eider** 10 per day, 20 in possession

**Common Goldeneye** 8 per day, 24 in possession