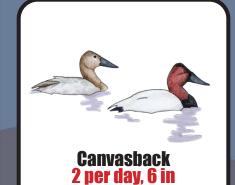

2 per day, 6 in possession

8 per day, 24 in possession

**Canada Goose** 4 per day, 12 in possession

Canvasback 2 per day, 6 in possession

**Common Eider** 10 per day, 20 in possession

**Common Goldeneye** 8 per day, 24 in possession