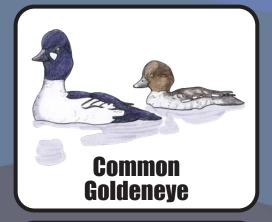

#### SPECIES OPEN FOR HUNTING & BAG LIMIT

**American Wigeon** 8 per day, 24 in possession

**Barrow's Goldeneye** 8 per day, 24 in possession

**Black Scoter 10 per day, 20 in** possession

**Blue-winged Teal** 8 per day, 24 in possession

2 per day, 6 in possession

8 per day, 24 in possession

**Canada Goose** 4 per day, 12 in possession

Canvasback 2 per day, 6 in possession

**Common Eider** 10 per day, 20 in possession

**Common Goldeneye** 8 per day, 24 in possession