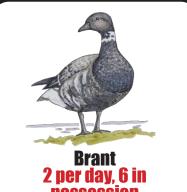

2 per day, 6 in possession

8 per day, 24 in possession

**Canada Goose** 4 per day, 12 in possession

Canvasback 2 per day, 6 in possession

**Common Eider** 10 per day, 20 in possession

**Common Goldeneye** 8 per day, 24 in possession