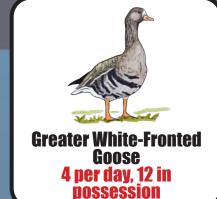

#### SPECIES OPEN FOR HUNTING & BAG LIMIT

**American Wigeon** 8 per day, 24 in possession

**Barrow's Goldeneye** 8 per day, 24 in possession

**Black Scoter 10 per day, 20 in** possession

**Blue-winged Teal** 8 per day, 24 in possession

2 per day, 6 in possession

8 per day, 24 in possession

**Canada Goose** 4 per day, 12 in possession

Canvasback 2 per day, 6 in possession

**Common Eider** 10 per day, 20 in possession

**Common Goldeneye** 8 per day, 24 in possession