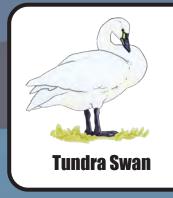

#### SPECIES OPEN FOR HUNTING & BAG LIMIT

**American Wigeon** 8 per day, 24 in possession

**Barrow's Goldeneye** 8 per day, 24 in possession

**Black Scoter 10 per day, 20 in** possession

**Blue-winged Teal** 8 per day, 24 in possession

2 per day, 6 in possession

8 per day, 24 in possession

**Canada Goose** 4 per day, 12 in possession

Canvasback 2 per day, 6 in possession

**Common Eider** 10 per day, 20 in possession

**Common Goldeneye** 8 per day, 24 in possession

**Common Merganser 10 per day, 20 in** 

**Emperor Geese** Residents 1 per season, by registration permit only

**Eurasian Wigeon** 8 per day, 24 in possession

Gadwall 8 per day, 24 in possession

possession

**Green-winged Teal** 8 per day, 24 in possession

**Harlequin Duck** 6 per day, 12 in possession

**Hooded Merganser 10 per day, 20 in** possession

**King Eider 10 per day, 20 in** possession

**Lesser Scaup** 8 per day, 24 in possession

**Long-tailed Duck** 6 per day, 12 in possession

**Northern Pintail** possession

**Northern Shoveler** possession

**Red-breasted** Merganser 10 per day, 20 in possession

Redhead o per uay, 24 in possession

**Ring-Necked Duck** o pgi uay, 24 iii possession

o het nañ' io iii possession

possession