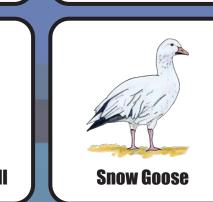

#### SPECIES OPEN FOR HUNTING & BAG LIMIT

**American Wigeon** 8 per day, 24 in possession

**Barrow's Goldeneye** 8 per day, 24 in possession

**Black Scoter 10 per day, 20 in** possession

**Blue-winged Teal** 8 per day, 24 in possession

2 per day, 6 in possession

8 per day, 24 in possession

**Canada Goose** 4 per day, 12 in possession

Canvasback 2 per day, 6 in possession

**Common Eider** 10 per day, 20 in possession

**Common Goldeneye** 8 per day, 24 in possession

**Common Merganser 10 per day, 20 in** 

**Emperor Geese** Residents 1 per season, by registration permit only

**Eurasian Wigeon** 8 per day, 24 in possession

Gadwall 8 per day, 24 in possession

possession

**Green-winged Teal** 8 per day, 24 in possession

**Harlequin Duck** 6 per day, 12 in possession

**Hooded Merganser 10 per day, 20 in** possession

**King Eider 10 per day, 20 in** possession

**Lesser Scaup** 8 per day, 24 in possession

**Long-tailed Duck** 6 per day, 12 in possession

**Northern Pintail** possession

**Northern Shoveler** possession

**Red-breasted** Merganser 10 per day, 20 in possession

Redhead o per uay, 24 in possession

**Ring-Necked Duck** o pgi uay, 24 iii possession

o het nañ' io iii possession

possession