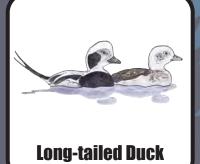

**Long-tailed Duck** 6 per day, 12 in possession

**Northern Pintail** possession

**Northern Shoveler** possession

**Red-breasted** Merganser 10 per day, 20 in possession

Redhead o per uay, 24 in possession

**Long-tailed Duck** 6 per day, 12 in possession

4 per day, 12 in

possession

**Northern Pintail** possession

**Northern Shoveler** possession

**Red-breasted** Merganser 10 per day, 20 in possession

Redhead o per uay, 24 in possession