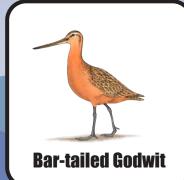

#### SPECIES OPEN FOR HUNTING & BAG LIMIT

**American Wigeon** 8 per day, 24 in possession

**Barrow's Goldeneye** 8 per day, 24 in possession

**Black Scoter 10 per day, 20 in** possession

**Blue-winged Teal** 8 per day, 24 in possession

2 per day, 6 in possession

8 per day, 24 in possession

**Canada Goose** 4 per day, 12 in possession

Canvasback 2 per day, 6 in possession

**Common Eider** 10 per day, 20 in possession

**Common Goldeneye** 8 per day, 24 in possession

**Common Merganser 10 per day, 20 in** 

**Emperor Geese** Residents 1 per season, by registration permit only

**Eurasian Wigeon** 8 per day, 24 in possession

Gadwall 8 per day, 24 in possession

possession

**Green-winged Teal** 8 per day, 24 in possession

**Harlequin Duck** 6 per day, 12 in possession

**Hooded Merganser 10 per day, 20 in** possession

**King Eider 10 per day, 20 in** possession

**Lesser Scaup** 8 per day, 24 in possession

**Long-tailed Duck** 6 per day, 12 in possession

**Northern Pintail** possession

**Northern Shoveler** possession

**Red-breasted** Merganser 10 per day, 20 in possession

Redhead o per uay, 24 in possession

**Ring-Necked Duck** o pgi uay, 24 iii possession

o het nañ' io iii possession

possession