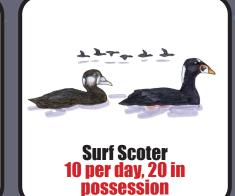

#### SPECIES OPEN FOR HUNTING & BAG LIMIT

**American Wigeon** 8 per day, 24 in possession

**Barrow's Goldeneye** 8 per day, 24 in possession

**Black Scoter 10 per day, 20 in** possession

**Blue-winged Teal** 8 per day, 24 in possession