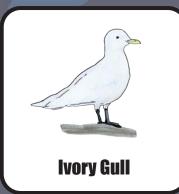

#### SPECIES OPEN FOR HUNTING & BAG LIMIT

**American Wigeon** 8 per day, 24 in possession

**Barrow's Goldeneye** 8 per day, 24 in possession

**Black Scoter 10 per day, 20 in** possession

**Blue-winged Teal** 8 per day, 24 in possession

2 per day, 6 in possession

8 per day, 24 in possession

**Canada Goose** 4 per day, 12 in possession

Canvasback 2 per day, 6 in possession

**Common Eider** 10 per day, 20 in possession

**Common Goldeneye** 8 per day, 24 in possession

**Common Merganser 10 per day, 20 in** 

**Emperor Geese** Residents 1 per season, by registration permit only

**Eurasian Wigeon** 8 per day, 24 in possession

Gadwall 8 per day, 24 in possession

possession

**Green-winged Teal** 8 per day, 24 in possession

**Harlequin Duck** 6 per day, 12 in possession

**Hooded Merganser 10 per day, 20 in** possession

**King Eider 10 per day, 20 in** possession

**Lesser Scaup** 8 per day, 24 in possession

**Long-tailed Duck** 6 per day, 12 in possession

**Northern Pintail** possession

**Northern Shoveler** possession

**Red-breasted** Merganser 10 per day, 20 in possession

Redhead o per uay, 24 in possession

**Ring-Necked Duck** o pgi uay, 24 iii possession

o het nañ' io iii possession

possession