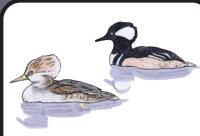

**Green-winged Teal** 8 per day, 24 in possession

**Harlequin Duck** 6 per day, 12 in possession

**Hooded Merganser 10 per day, 20 in** possession

**King Eider 10 per day, 20 in** possession

**Lesser Scaup** 8 per day, 24 in possession